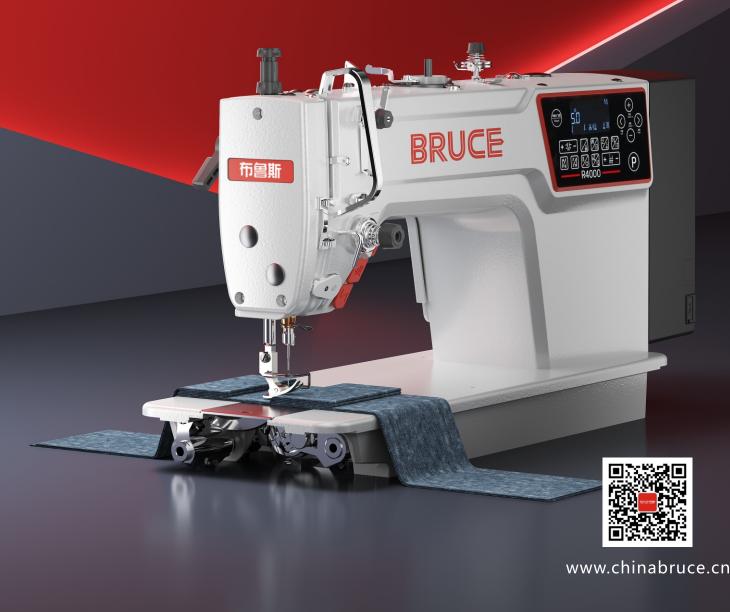

# **BRUCE布鲁斯**

# 的跳针/临断线 就用担克4000

## No Break, No Skip, Use Tank 4000

### 送布不打滑,稳定过梗不断线

The cloth feeding is not slippery, and the thread is stable over the stalk

#### 采用全新**坦克送料技术**,送料轨迹接触面广,送布更有效;结合新一代高扭矩电机,实现**超强送布不打滑**,

#### 过梗平稳,机针不发飘。

The new tank feeding technology is adopted, the feeding track has a wide contact area, and the cloth feeding is more effective. Combined with a new generation of high-torque motor, it can realize super strong cloth feeding without slipping, at the same time with smooth stem passing and needles without fluttering.