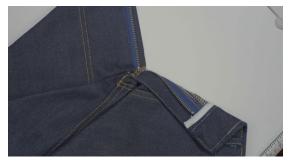

### 送布不打滑,稳定过梗不断线

The cloth feeding is not slippery, and the thread is stable over the stalk

#### 采用全新**坦克送料技术**,送料轨迹接触面广,送布更有效;结合新一代高扭矩电机,实现**超强送布不打滑**,

#### 过梗平稳,机针不发飘。

The new tank feeding technology is adopted, the feeding track has a wide contact area, and the cloth feeding is more effective. Combined with a new generation of high-torque motor, it can realize super strong cloth feeding without slipping, at the same time with smooth stem passing and needles without fluttering.

坦克送料技术

Tank feeding technology

高扭矩电机 High torque motor

连续过梗不断线 Uninterrupted line while passing the stalk continuously

钉裤袢 Sew loops on trousers

上拉链 Sew a zipper

缝裆部 Sew the crotch

技术参数