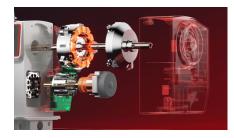

#### 采用全新**坦克送料技术**,送料轨迹接触面广,送布更有效;结合新一代高扭矩电机,实现**超强送布不打滑**,

#### 过梗平稳,机针不发飘。

The new tank feeding technology is adopted, the feeding track has a wide contact area, and the cloth feeding is more effective. Combined with a new generation of high-torque motor, it can realize super strong cloth feeding without slipping, at the same time with smooth stem passing and needles without fluttering.

坦克送料技术

Tank feeding technology

高扭矩电机 High torque motor

连续过梗不断线 Uninterrupted line while passing the stalk continuously

钉裤袢 Sew loops on trousers

上拉链 Sew a zipper

缝裆部 Sew the crotch

技术参数