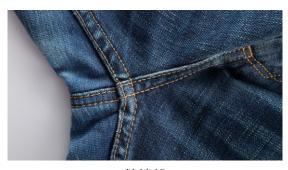

### 送布不打滑,稳定过梗不断线

The cloth feeding is not slippery, and the thread is stable over the stalk

#### 采用全新**坦克送料技术**,送料轨迹接触面广,送布更有效;结合新一代高扭矩电机,实现**超强送布不打滑**,

#### 过梗平稳,机针不发飘。

The new tank feeding technology is adopted, the feeding track has a wide contact area, and the cloth feeding is more effective. Combined with a new generation of high-torque motor, it can realize super strong cloth feeding without slipping, at the same time with smooth stem passing and needles without fluttering.

坦克送料技术

Tank feeding technology

高扭矩电机 High torque motor

连续过梗不断线 Uninterrupted line while passing the stalk continuously

钉裤袢 Sew loops on trousers

上拉链 Sew a zipper

缝裆部 Sew the crotch

技术参数